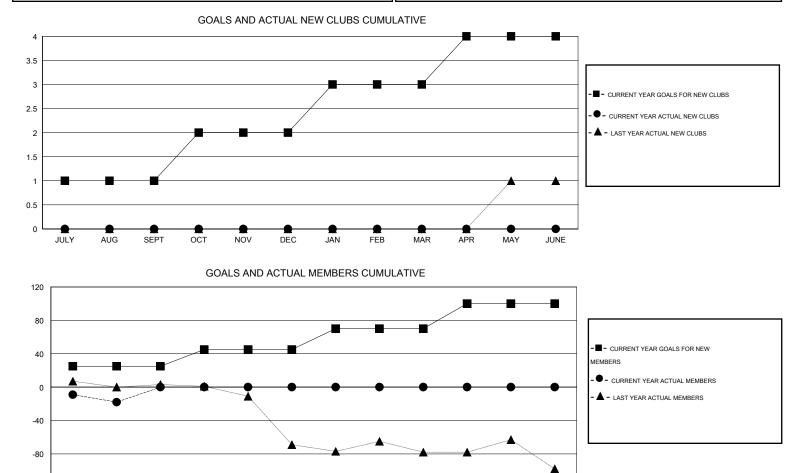

## LOCATION GREECE

| Clubs<br>RESULTS FOR 2016-2017 |   |   |   |    | Members<br>RESULTS FOR 2016-2017 |    |   |    |     |
|--------------------------------|---|---|---|----|----------------------------------|----|---|----|-----|
|                                |   |   |   |    |                                  |    |   |    |     |
| JULY/AUG/SEPT                  | 1 | 0 | 1 | -1 | JULY/AUG/SEPT                    | 25 | 8 | 26 | -18 |
| OCT/NOV/DEC                    | 1 | 0 | 0 | 0  | OCT/NOV/DEC                      | 20 | 0 | 0  | 0   |
| JAN/FEB/MAR                    | 1 | 0 | 0 | 0  | JAN/FEB/MAR                      | 25 | 0 | 0  | 0   |
| APR/MAY/JUNE                   | 1 | 0 | 0 | 0  | APR/MAY/JUNE                     | 30 | 0 | 0  | 0   |